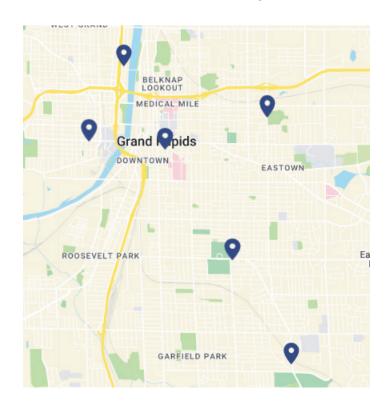

### **Locations & Times**

10 a.m. - 12 p.m. Fuller Park (300 Fuller Ave NE)

#### Tuesdays

10 a.m. - 12 p.m. Crossroads Bible Church (800 Scribner Ave NW)

#### Wednesdays

10 a.m. - 12 p.m. Other Way Ministries (710 W Fulton St)

#### Thursdays (every other week)

10 a.m. - 12 p.m. No Greater Love Ministries (1204 Eastern Ave SE)

#### Thursdays (every other week)

10 a.m. - 12 p.m. Community Integrated Medicine (52 Sheldon Blvd. SE)

## Fridays (every other week)

10:0 a.m. - 12:00 p.m. Cherry Health-Southside Health Center 2303 Kalamazoo Ave. SE Grand Rapids, MI 49507

Towels, soap, hygiene kits provided.